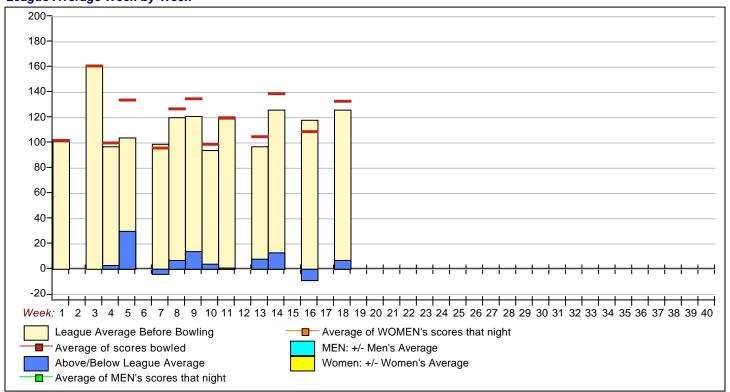

## League Average Week-by-Week

<sup>\*\*\*</sup> Because no scores have been entered for this week, there are no weekly high scores to display.